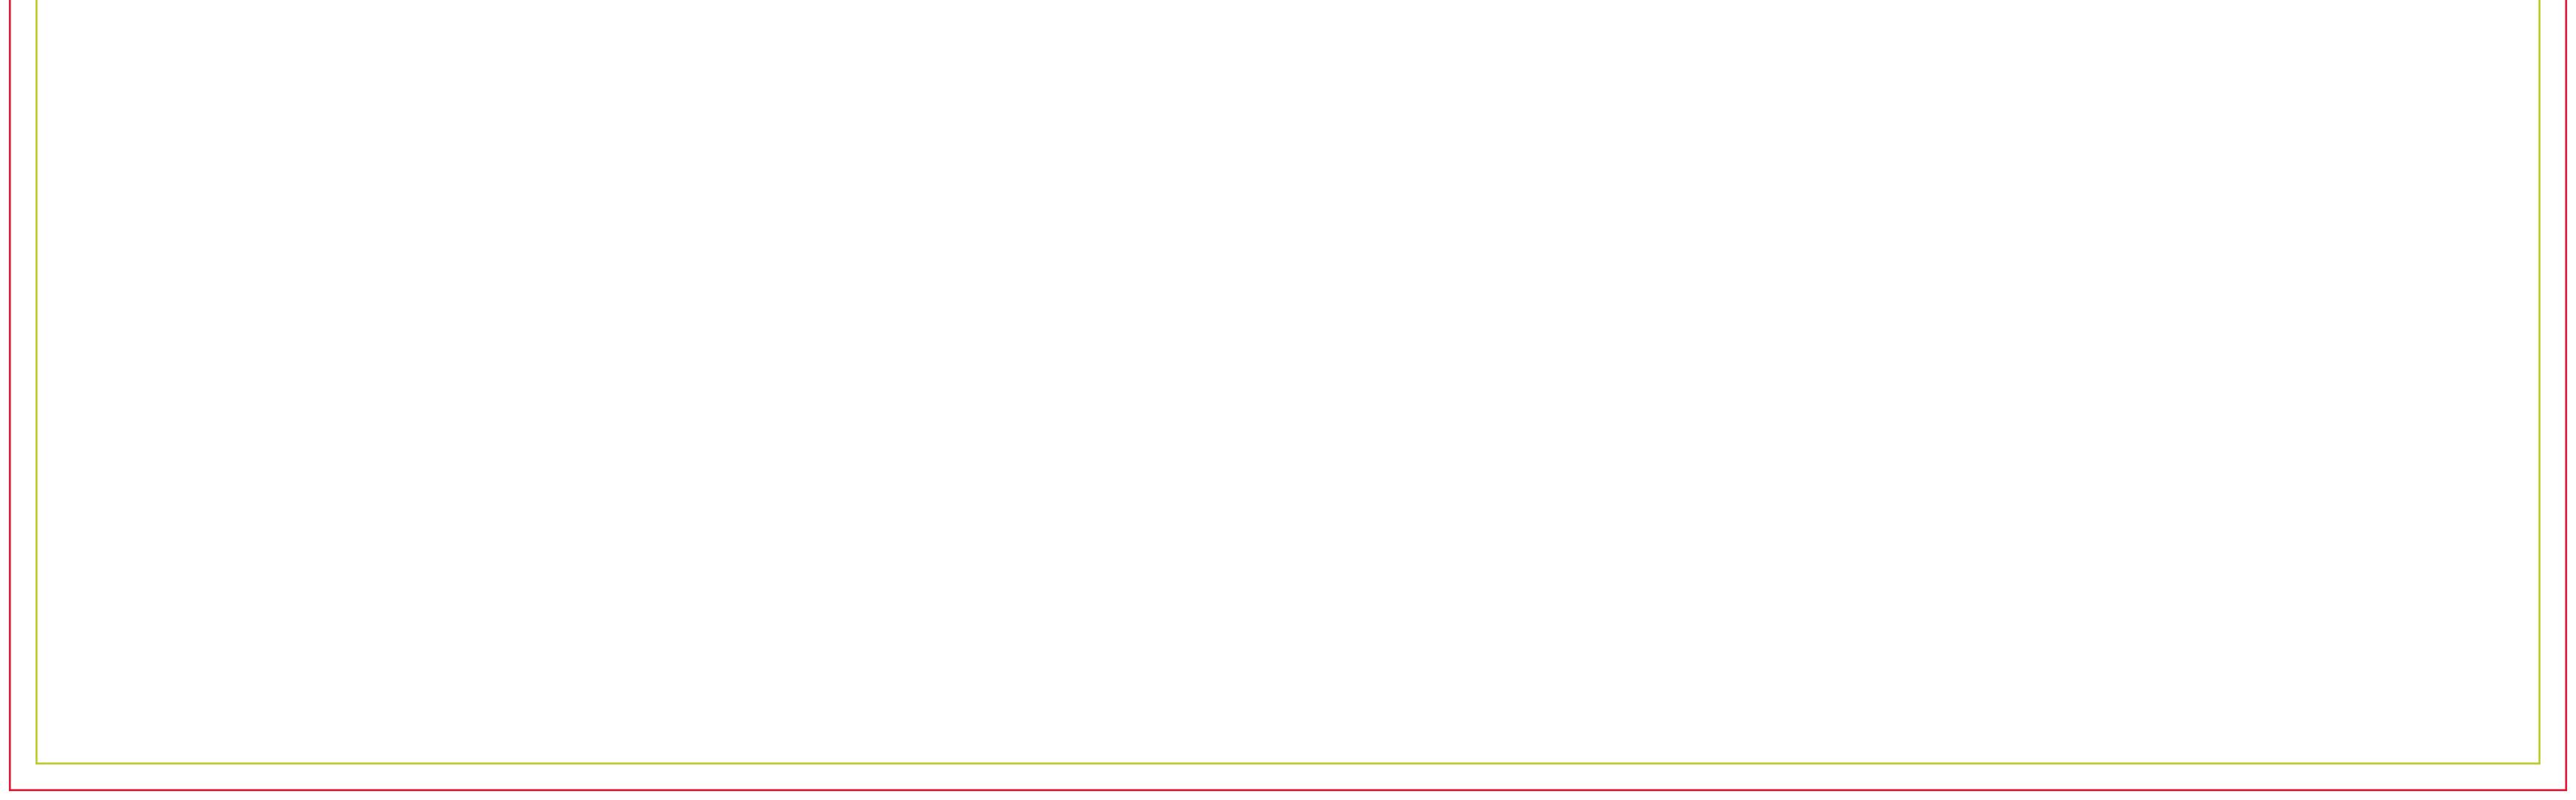

#### Bleed Size: 36.25" x 48.25"

Final placed art must extend to all four outside edges, outside the crop area.

## **Crop (Trim Area) 36" x 48"**

This will be the final size and is where the final art will be trimmed off.

### **Safe Zone (.5" Inside Crop Area)**

Anything extending outside of this area risks being trimmed off.

### Template:

Place this on the bottom layer, or a non-printing layer of your working document as a guide. Be sure to turn this layer off when creating the final art.